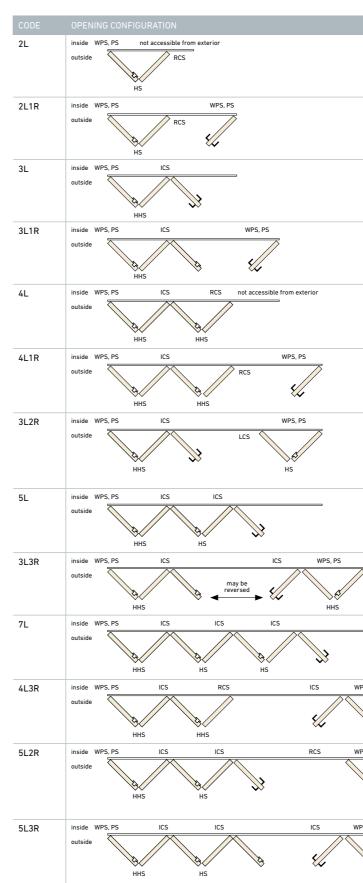

# COMPONENT SELECTION

E2 is specified with 5 separate component groups. Components are required from each group to build an E2 folding door system.

- 1 Track choose surface finish and size required to suit opening
- 2 Sill Assembly choose a pre-assembled Centor sill with surface finish, floor guide type and size to suit opening or Channel – choose material, surface finish, floor guide type and size of floor channel to suit opening
- 3 Door Hardware Sets choose surface finish, floor guide type and sets required to suit panel layout
- 4 Dropbolts choose surface finish, type, size & number required to suit panel layout
- 5 Weather Seals choose colour, type and amount of each seal required to suit opening size and panel layout