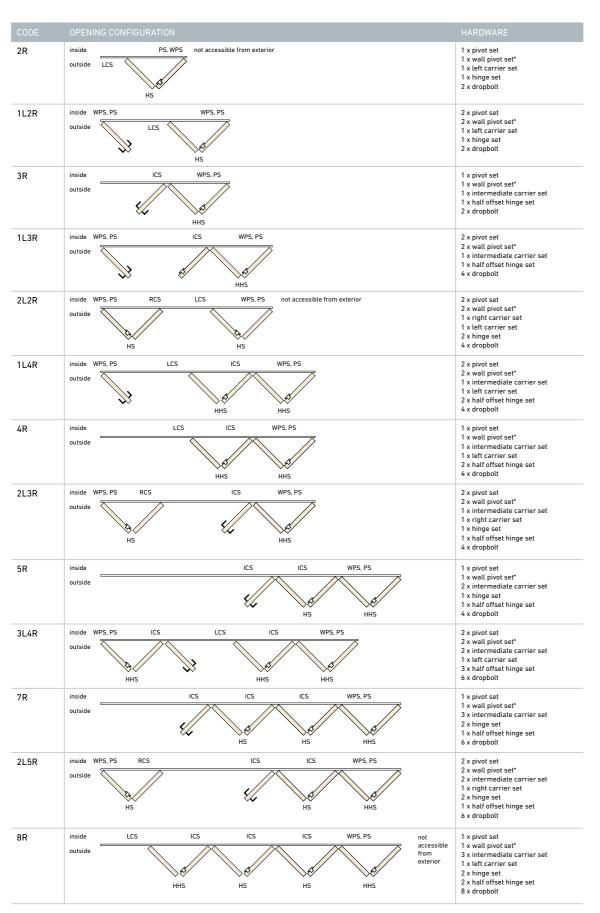

#### Adjustment

E2 is designed to operate flawlessly well into the future with built-in adjustment mechanisms making the system tolerant of an imperfect world. Surelock<sup>™</sup>, Centor's patented carrier pin locking system ensures that once heights are set they stay set. However, should door panels swell or a newly built structure settle over time, the end-user can easily make vertical and lateral adjustments simply using an allen key.