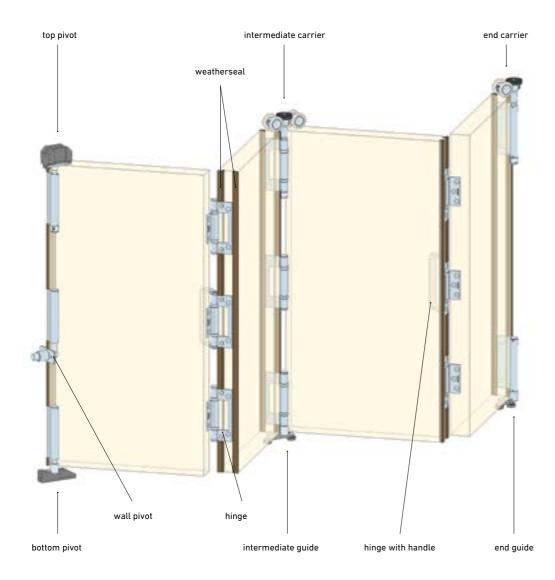

# E2 up close

Even a casual glance at the E2 system gives a strong impression of Centor's commitment to quality, but it's only upon closer inspection that the attention to detail really becomes apparent. Stacked with standard features and with an abundance of options to choose from, Centor E2 looks even better up close.

#### **Materials and Finishes**

E2 carriers, guides, pivots and hinges are available in brushed stainless steel, PVD brass finish over stainless steel, satin or gold anodised aluminium and powdercoated aluminium in black, white and custom colours. Head tracks and sills are produced in extruded aluminium with the option of satin or gold anodised or custom powdercoated finishes. The sills have a self draining option with timber trims. Floor guide channels are produced in aluminium with black polypropylene liner.

#### Panel Size and Materials

Centor's innovative hinge system enables the use of uniform width door panels regardless of the door configuration, ensuring maximum efficiency in door manufacture. Easily installed hardware can be teamed with door panels in timber, aluminium, PVC or fibreglass.

# **Design Features**

A floating wall pivot is used to control door stile deflection and bowing on tall doors caused by wind loads or climatic conditions. Offset floor guides and floor pivots allow the guide channel to be concealed under the doors when they are closed. A straight guide option is also available. Top-rolling function means performance is never compromised by refuse in tracks.