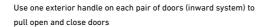

E2 is a bifold door hardware system for door panels up to a maximum of 60 kilograms. The doors are able to be opened either inward or outward, with odd or even numbers of panels in any configuration, leaving no interruptions from posts or fixed glass panels.