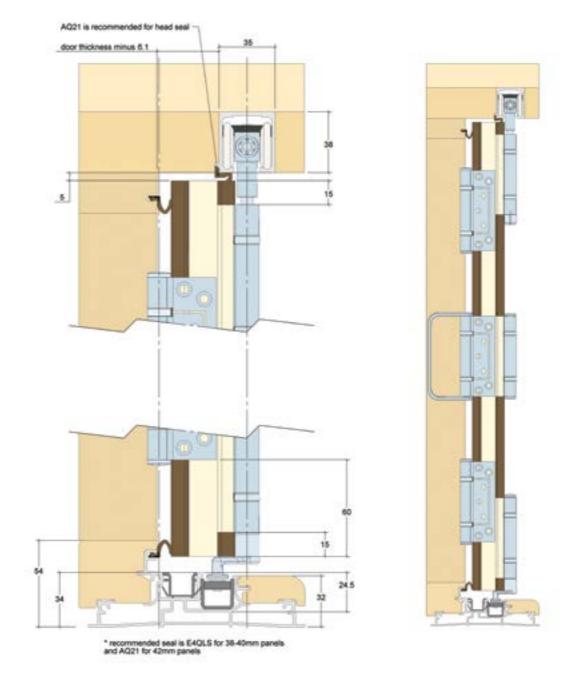

terials and double glazing possible.

The E4 system takes it even further with a massive 160kg panel weight capacity and substantially increased height, width and overall measurement specifications, ensuring that Centor bifold systems remain the perfect choice for every project.

# **Centor Screening**

E2 is fully compatible with the ES2 Insect Door Screen, Centor's superbly effective, world-first integrated screening solution for bifold scale openings.

# E2 PRODUCT DETAILS

Downloadable DXF or DWG files ready for use in your own documentation are a convenient resource for architects and specifiers wishing to use Centor systems.

E2 DXF or DWG files can be downloaded from centor.com









E2-002.DXF

# ARCHITECTURAL DETAIL

Straight Guide

# ARCHITECTURAL DETAIL

Concealed Guide







E2-004.DXF

# COMPONENT SELECTION

E2 is specified with 5 separate component groups. Components are required from each group to build an E2 folding door system.

- 1 Track choose surface finish and size required to suit opening
- 2 Sill Assembly choose a pre-assembled Centor sill with surface finish, floor guide type and size to suit opening or Channel – choose material, surface finish, floor guide type and size of floor channel to suit opening
- 3 Door Hardware Sets choose surface finish, floor guide type and sets required to suit panel layout
- 4 Dropbolts choose surface finish, type, size & number required to suit panel layout
- 5 Weather Seals choose colour, type and amount of each seal required to suit opening size and panel layout

#### CHANNEL

|  |                       | PRODUCT