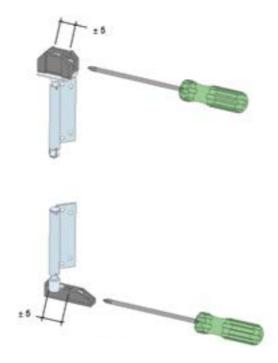

#### Adjustment

E2 is designed to operate flawlessly well into the future with built-in adjustment mechanisms making the system tolerant of an imperfect world. Surelock<sup>™</sup>, Centor's patented carrier pin locking system ensures that once heights are set they stay set. However, should door panels swell or a newly built structure settle over time, the end-user can easily make vertical and lateral adjustments simply using an allen key.