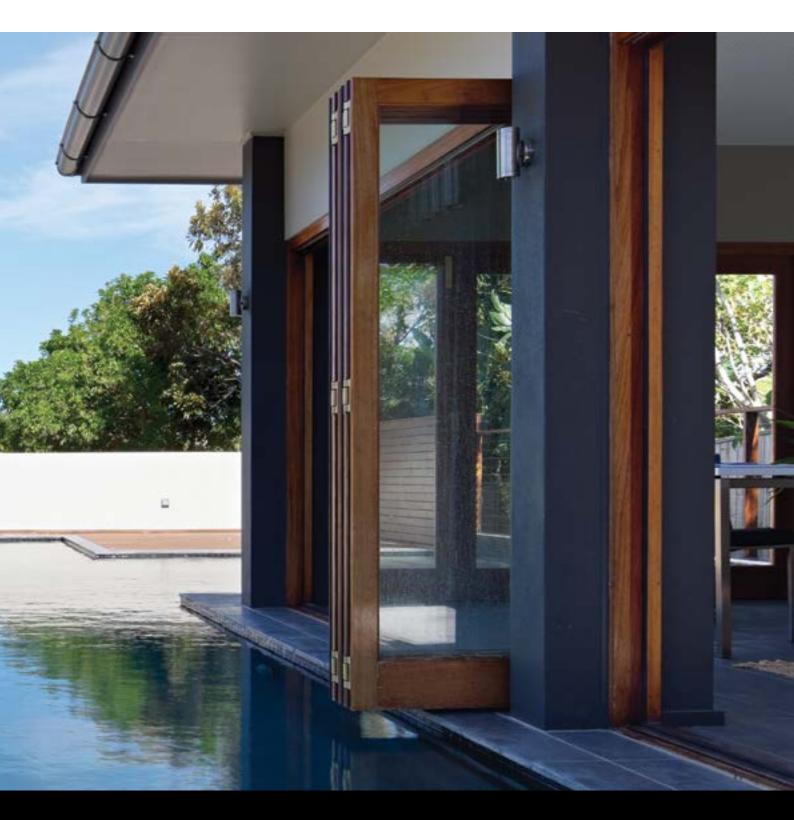

# FLEXIBLY MANAGE SPACE

Functional and stylish, Centor's bifold door systems allow for flexibility and ease when dividing or opening space. The system that started the bifold revolution; E2 offers all the space-creating benefits of the larger E series in a refined yet economical — package.

E2 is a bifold door hardware system for door panels up to a maximum of 60 kilograms. The doors are able to be opened either inward or outward, with odd or even numbers of panels in any configuration, leaving no interruptions from posts or fixed glass panels.

Available in an extensive range of finishes, including stainless steel, anosised aluminium and powdercoat, E2 is the smart choice for matching hardware to a range of residential and light commercial applications. Centor's lifestyle changing, folding systems will allow any residence or business to flexibly manage interior and exterior space with any situation that may appear.