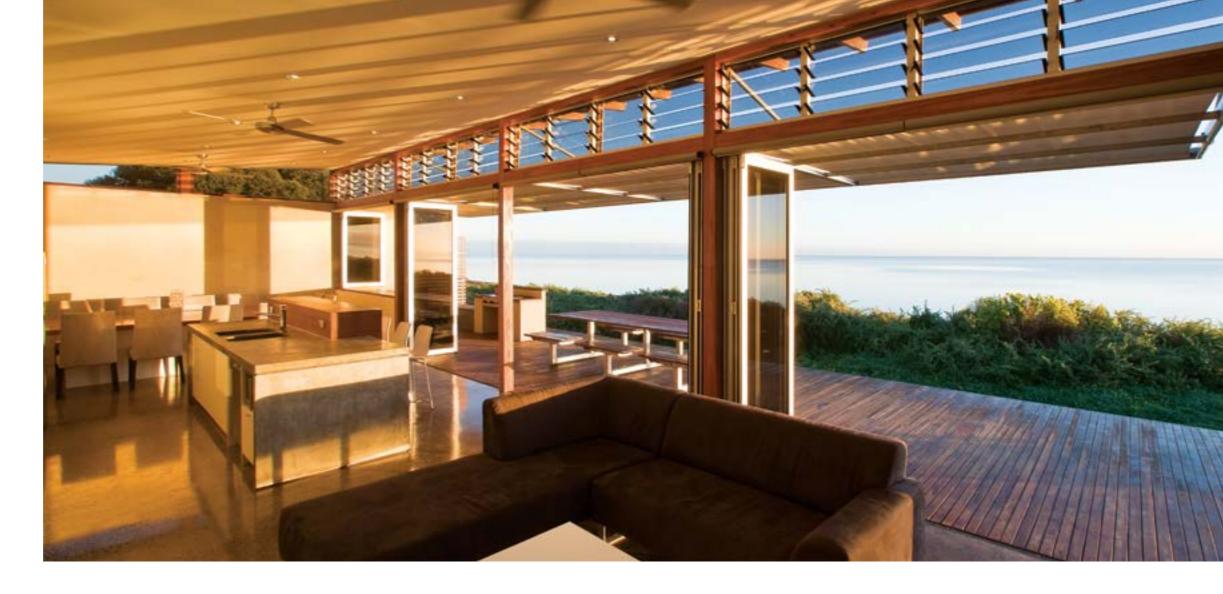

#### **Centor Folding**

Based on the same functional geometry but with distinctive capacity and features, Centor's internal and external bifold range offers an alternative for every application. From the smallest folding window to four metre high walls of glass which fold away in seconds, Centor bifold systems create a formidable barrier against the elements, yet glide open with finger-tip ease.

EW and E2 are the mainstays of this flexible product range. Developed first and constantly upgraded since their inception they remain the perfect choice for the private residence or lighter commercial application. E2i is Centor's internal bifold system which has no sill or guide channel, allowing for seamless transitions between indoor spaces. E3 and E4 are Centor's responses to the demands of architects and consumers wishing to expand the potential of bifold innovation into heavier-duty residential and commercial applications. E3 doubles the panel weight capacity of the E2 system, making even sturdier panel materials and double glazing possible.