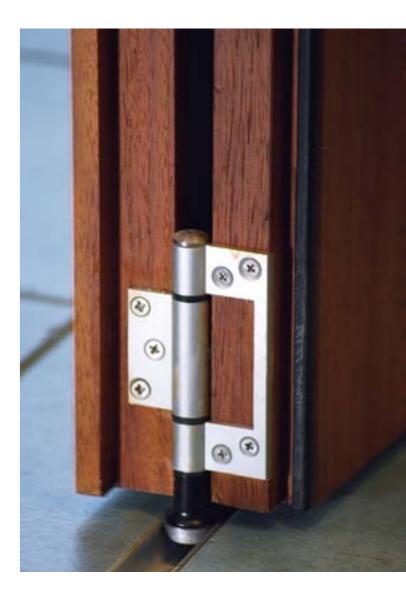

#### Panel Size and Materials

Centor's innovative hinge system enables the use of uniform width door panels regardless of the door configuration, ensuring maximum efficiency in door manufacture. Easily installed hardware can be teamed with door panels in timber, aluminium, PVC or fibreglass.

# **Design Features**

A floating wall pivot is used to control door stile deflection and bowing on tall doors caused by wind loads or climatic conditions. Offset floor guides and floor pivots allow the guide channel to be concealed under the doors when they are closed. A straight guide option is also available. Top-rolling function means performance is never compromised by refuse in tracks.