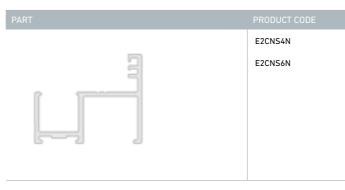

# COMPONENT SELECTION

E2 is specified with 5 separate component groups. Components are required from each group to build an E2 folding door system.

- 1 Track choose surface finish and size required to suit opening
- 2 Sill Assembly choose a pre-assembled Centor sill with surface finish, floor guide type and size to suit opening or Channel – choose material, surface finish, floor guide type and size of floor channel to suit opening
- 3 Door Hardware Sets choose surface finish, floor guide type and sets required to suit panel layout
- 4 Dropbolts choose surface finish, type, size & number required to suit panel layout
- 5 Weather Seals choose colour, type and amount of each seal required to suit opening size and panel layout