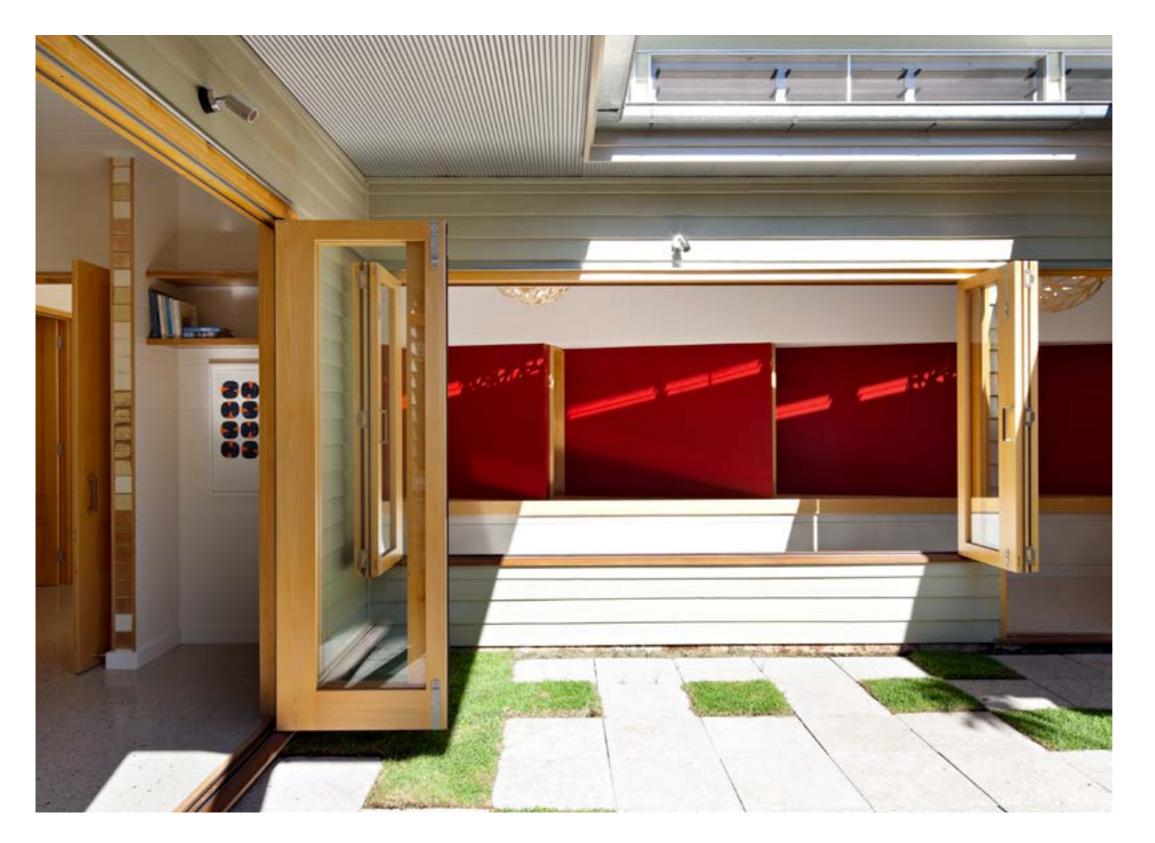

# FLEXIBLY MANAGE SPACE

Functional and stylish, Centor's bifold door systems allow for flexibility and ease when dividing or opening space. The system that started the bifold revolution; E2 offers all the space-creating benefits of the larger E series in a refined yet economical — package.

E2 is a bifold door hardware system for door panels up to a maximum of 60 kilograms. The doors are able to be opened either inward or outward, with odd or even numbers of panels in any configuration, leaving no interruptions from posts or fixed glass panels.

#### Effortless operation

While E2's outstanding performance as part of a secure, weatherproof barrier is crucial, it's not until the doors are opened that the space-transforming benefits of the system truly come into play. For maximum enjoyment and use of the system, every effort has been made to ensure that doors glide open and slide shut with the minimum of effort – and that they continue to do so.