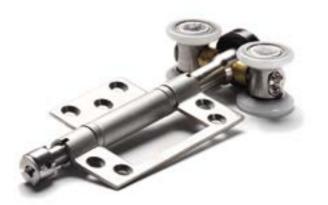

#### Quality Manufacture, Clever Design

E2 carriers, guides and pivots use stainless steel bearings custom machined to extremely fine tolerances on state-of-the-art German and Swiss machinery. Machined bearings are individually precision ground. A polypropylene floor channel lining adds to the smooth, almost silent rolling action which brings a smile to the face of the user.

#### Adjustment

E2 is designed to operate flawlessly well into the future with built-in adjustment mechanisms making the system tolerant of an imperfect world. Surelock<sup>™</sup>, Centor's patented carrier pin locking system ensures that once heights are set they stay set. However, should door panels swell or a newly built structure settle over time, the end-user can easily make vertical and lateral adjustments simply using an allen key.

#### **Materials and Finishes**

E2 carriers, guides, pivots and hinges are available in brushed stainless steel, PVD brass finish over stainless steel, satin or gold anodised aluminium and powdercoated aluminium in black, white and custom colours. Head tracks and sills are produced in extruded aluminium with the option of satin or gold anodised or custom powdercoated finishes. The sills have a self draining option with timber trims. Floor guide channels are produced in aluminium with black polypropylene liner.