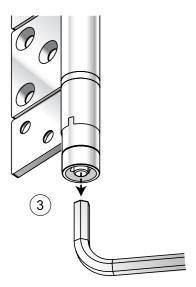

#### Adjustment

E2 is designed to operate flawlessly well into the future with built-in adjustment mechanisms making the system tolerant of an imperfect world. Surelock<sup>™</sup>, Centor's patented carrier pin locking system ensures that once heights are set they stay set. However, should door panels swell or a newly built structure settle over time, the end-user can easily make vertical and lateral adjustments simply using an allen key.