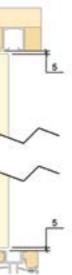

|                                                                               |
|   | Panel width is:      |                      |                                                                               |
|   |                      | W = L - 10 - (4 x N) |                                                                               |
|   | N                    |                      |                                                                               |

#### Worked Examples

# Clear opening size 2425 high x 4200 wide (L), and a 3L x 2R arrangement.



Check against your door layout:

L = 2(7) + 4(4) + 5(834) = 4200 OK

The panel height is the opening height less the nominal top and bottom clearances:

Panel Height H = 2425 – 5 – 10 = 2410mm

Straight Guides





**Concealed Guides** 

# COMMON PANEL LAYOUTS

# COMMON PANEL LAYOUTS

| HARDWARE LEGEND |                          |     |                       |
|-----------------|--------------------------|-----|-----------------------|
| PS              | pivot set                | HHS | half offset hinge set |
| WPS             | wall pivot set           | HS  | hinge set (flat)      |
| ICS             | intermediate carrier set | EH  | external handle       |
| LCS             | left carrier set         | DB  | dropbolt              |
| RCS             | right carrier set        |     |                       |

# LEGEND Passage set Handles / Lock sets refer to Centor Door Furniture at www.centor.com.au Dropbolts top and bottom

Note> Wall Pivot Set recommended for doors over 2250mm in height.