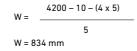

|
|   | Opening width        | L                    |                                                                               |
|   | Total number of pane | els N                |                                                                               |
|   | Panel width is:      |                      |                                                                               |
|   |                      | W = L - 10 - (4 x N) |                                                                               |
|   | N                    |                      |                                                                               |

#### Worked Examples

# Clear opening size 2425 high x 4200 wide (L), and a 3L x 2R arrangement.



Check against your door layout:

L = 2(7) + 4(4) + 5(834) = 4200 OK

The panel height is the opening height less the nominal top and bottom clearances:

Panel Height H = 2425 – 5 – 10 = 2410mm

Straight Guides





**Concealed Guides** 

# COMMON PANEL LAYOUTS

# COMMON PANEL LAYOUTS

| HARDWARE LEGEND |                          |     |                       |
|-----------------|--------------------------|-----|-----------------------|
| PS              | pivot set                | HHS | half offset hinge set |
| WPS             | wall pivot set           | HS  | hinge set (flat)      |
| ICS             | intermediate carrier set | EH  | external handle       |
| LCS             | left carrier set         | DB  | dropbolt              |
| RCS             | right carrier set        |