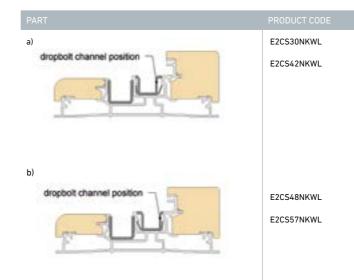

# Dropbolts

Easily installed with a dedicated router bit available from Centor, DH and DF dropbolts are available in a range of lengths and finishes to suit every E2 application. Available keyed and non-keyed, the clean-lined DH and DF dropbolts anchor doors firmly in the closed position and, together with the weather seals, eliminate rattling in strong winds.