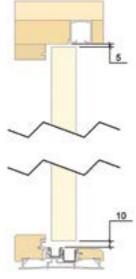

|                                                                               |
|   | Panel width is:      |                      |                                                                               |
|   |                      | W = L - 10 - (4 x N) |                                                                               |
|   | N                    |                      |                                                                               |

#### Worked Examples

# Clear opening size 2425 high x 4200 wide (L), and a 3L x 2R arrangement.



Check against your door layout:

L = 2(7) + 4(4) + 5(834) = 4200 OK

The panel height is the opening height less the nominal top and bottom clearances:

Panel Height H = 2425 – 5 – 10 = 2410mm

Straight Guides





**Concealed Guides** 

# COMMON PANEL LAYOUTS

# COMMON PANEL LAYOUTS

| HARDWARE LEGEND |                          |     |                       |
|-----------------|--------------------------|-----|-----------------------|
| PS              | pivot set                | HHS | half offset hinge set |
| WPS             | wall pivot set           | HS  | hinge set (flat)      |
| ICS             | intermediate carrier set | EH  | external handle       |
| LCS             | left carrier set         | DB  | dropbolt              |
| RCS             | right carrier set        |     |                       |

# LEGEND Passage set Handles / Lock sets refer to Centor Door Furniture at www.centor.com.au Dropbolts top and bottom

Note> Wall Pivot Set recommended for doors over 2250mm in height.

#