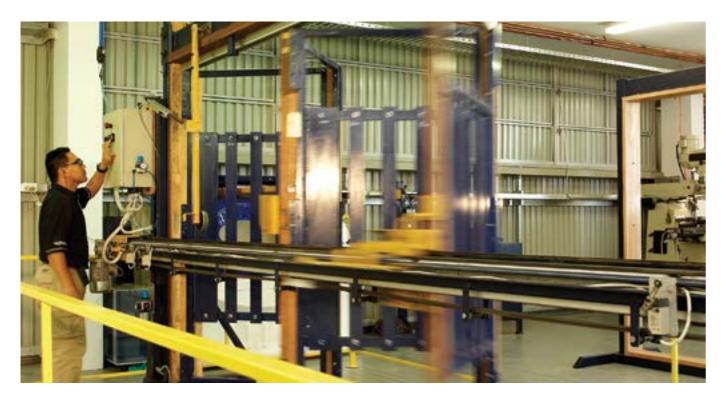

# **Proven Durability**

In addition to extensive weather testing as part of complete door systems, all individual E2 components have been extensively laboratory tested, ensuring years of trouble-free use from hardware which ages with grace.

# Cyclic Testing

E2 has undergone Centor's minimum requirement of cyclic testing to a grueling 50,000 cycles without failure at maximum configuration, however, many individual components are rated to over 100,000 cycles.

Centor conducts regular corrosion testing in a salt spray chamber, fixing hardware to various substrates to ensure that E2 will perform admirably even in the most exposed applications.

# Structural Testing

Structural proof load tests up to 2500 Pa (52 psf) have been achieved by maximum size doors using the E2 system. E2 hardware components have been load tested to 3KN in accordance with AS/NZS1170.0.

# Finite Element Analysis

Finite Element Analysis (FEA) is a computerised simulation technique where products are exposed to virtual operating environments and accurate predictions made in terms of load and deflection. Centor undertakes FEA in the design process to ensure the best balance of performance, cost and materials in every system.