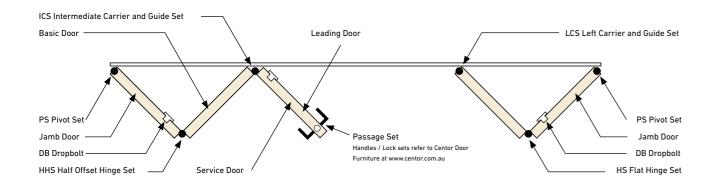

E2 is a bifold door hardware system for door panels up to a maximum of 60 kilograms. The doors are able to be opened either inward or outward, with odd or even numbers of panels in any configuration, leaving no interruptions from posts or fixed glass panels.

#### Panel Size and Materials

Centor's innovative hinge system enables the use of uniform width door panels regardless of the door configuration, ensuring maximum efficiency in door manufacture. Easily installed hardware can be teamed with door panels in timber, aluminium, PVC or fibreglass.

# **Design Features**

A floating wall pivot is used to control door stile deflection and bowing on tall doors caused by wind loads or climatic conditions. Offset floor guides and floor pivots allow the guide channel to be concealed under the doors when they are closed. A straight guide option is also available. Top-rolling function means performance is never compromised by refuse in tracks.

# Dropbolts

Easily installed with a dedicated router bit available from Centor, DH and DF dropbolts are available in a range of lengths and finishes to suit every E2 application. Available keyed and non-keyed, the clean-lined DH and DF dropbolts anchor doors firmly in the closed position and, together with the weather seals, eliminate rattling in strong winds.