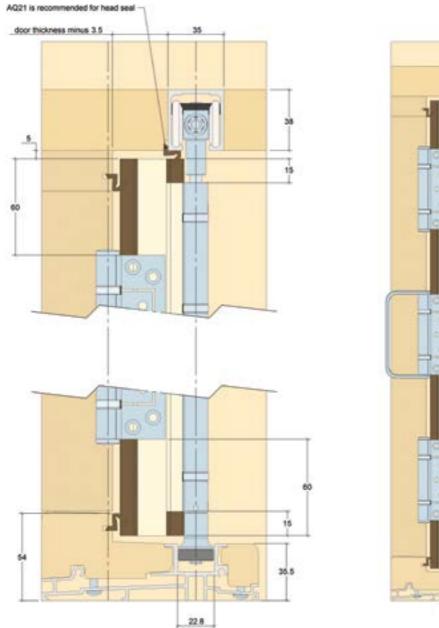

l materials and double glazing possible.

The E4 system takes it even further with a massive 160kg panel weight capacity and substantially increased height, width and overall measurement specifications, ensuring that Centor bifold systems remain the perfect choice for every project.

# **Centor Screening**

E2 is fully compatible with the ES2 Insect Door Screen, Centor's superbly effective, world-first integrated screening solution for bifold scale openings.

# E2 PRODUCT DETAILS

Downloadable DXF or DWG files ready for use in your own documentation are a convenient resource for architects and specifiers wishing to use Centor systems.

E2 DXF or DWG files can be downloaded from centor.com









E2-002.DXF

# ARCHITECTURAL DETAIL

Straight Guide

# ARCHITECTURAL DETAIL

Concealed Guide







E2-004.DXF

# COMPONENT SELECTION

E2 is specified with 5 separate component groups. Components are required from each group to build an E2 folding door system.

- 1 Track choose surface finish and size required to suit opening
- 2 Sill Assembly choose a pre-assembled Centor sill with surface finish, floor guide type and size to suit opening or Channel – choose material, surface finish, floor guide type and size of floor channel to suit opening
- 3 Door Hardware Sets choose surface finish, floor guide type and sets required to suit panel layout
- 4 Dropbolts choose surface finish, type, size & number required to suit panel layout
- 5 Weather Seals choose colour, type and amount of each seal required to suit opening size and panel layout

#### CHANNEL

|  |                       | PRO